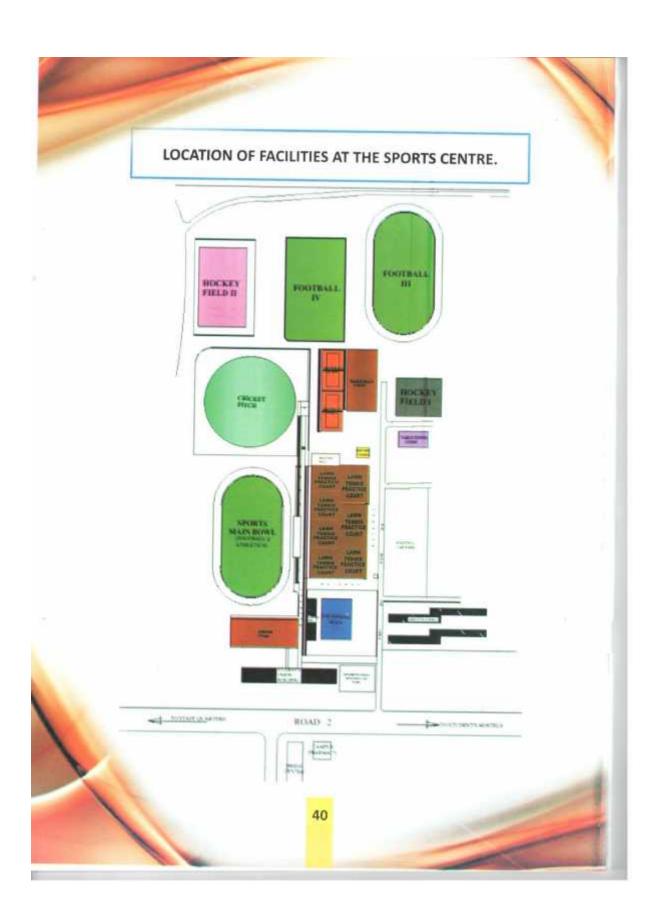

## SPORTS VENUES AND FACILITIES IN OBAFEMI AWOLOWO UNIVERSITY, ILE-IFE

| S/N | SPORTS     | VENUES                                                                                                                                       |
|-----|------------|----------------------------------------------------------------------------------------------------------------------------------------------|
| 1.  | Athletics  | An IAAF Certified 8 Lane Tartan Track and Field in the Main Bowl of the Sports Centre and several Jogging and Walking Trails (Roads 1-24) on |
|     |            | the Campus                                                                                                                                   |
| 2.  | Badminton  | 4 Courts in the Indoor Gym of the Sports Centre.                                                                                             |
| 3.  | Basketball | 4 Outdoor Courts and 1 Indoor Court in the Sports Centre and 8 Half Courts in the Halls of Residence.                                        |
| 4.  | Chess      | Halls Of Residence & The Gym                                                                                                                 |
| 5.  | Cricket    | 1 Cricket Oval in the Sports Centre.                                                                                                         |
| 6.  | Football   | i. The Main Bowl pitch                                                                                                                       |
|     |            | ii. Practice Pitch                                                                                                                           |
|     |            | iii. New Pitch                                                                                                                               |
|     |            | iv. Staff Quarters: Staff School field and Mini Fields on Rd 7B, 12 and 12C                                                                  |
|     |            | v. Mini Fields in the Post Graduate, Angola, Awo, Fajuyi,                                                                                    |
|     |            | Moremi and Akintola Halls of Residence.                                                                                                      |
| 7.  | Handball   | 2 Outdoor Courts and 1 Indoors.                                                                                                              |
| 8.  | Hockey     | 2 Hockey Fields                                                                                                                              |
| 9.  | Judo       | Uses the Indoor Gym and several other places n campus                                                                                        |
| 10. | Squash     | 2 Courts                                                                                                                                     |
| 11. | Swimming   | 1 Olympic size Swimming Pool in the Sports Centre and 1 pool in the Staff Club                                                               |
| 12. | Taekwondo  | Uses the Indoor Gym and several other spaces on campus.                                                                                      |
| 13. | Table      | Fully Air-Conditioned Table Tennis Gym in which 4 Tables can be used                                                                         |
|     | Tennis     | at any time. Several Tables In the Halls of Residence.                                                                                       |
| 14. | Tennis     | 3 New Hard Courts, 2 practice Courts in the Sports Centre and 3 Courts at the Staff Club                                                     |
| 15. | Volleyball | 4 Outdoor Courts in the Sports Centre, 1 court in the Indoor Gym plus several Courts in the Halls of Residence.                              |